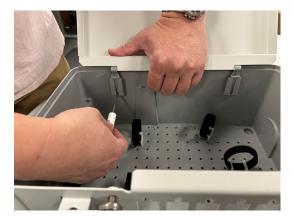

## **Door Removal Procedure**

Tools Needed: One flathead screwdriver

Press the screwdriver into the hinge slot to release the locking tab at the bottom of the hinge.

Support the door from the middle as you lift the hinge partway out of the hinge slot.