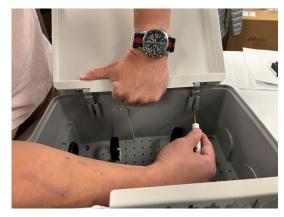

**CFIT: Removal of Bulkhead Door** 

Rick Koca

15-Nov-2024



## **CFIT Inner Bulkhead Door Removal**

This document shows how to remove the inner bulkhead door from a CFIT.

In this document, the CFIT-Flex Standard is shown in all images. The CFIT-Flex Compact looks different, but the door removal procedure is the same.



## **Door Removal Procedure**

Tools Needed: One flathead screwdriver



Press the screwdriver into the hinge slot to release the locking tab at the bottom of the hinge.



Support the door from the middle as you lift the hinge partway out of the hinge slot.



Release the second hinge tab and lift the door out of the slots.