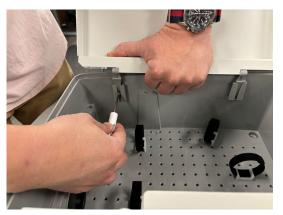

## **Door Removal Procedure**

Tools Needed: One flathead screwdriver

Press the screwdriver into the hinge slot to release the locking tab at the bottom of the hinge.

Support the door from the middle as you lift the hinge partway out of the hinge slot.