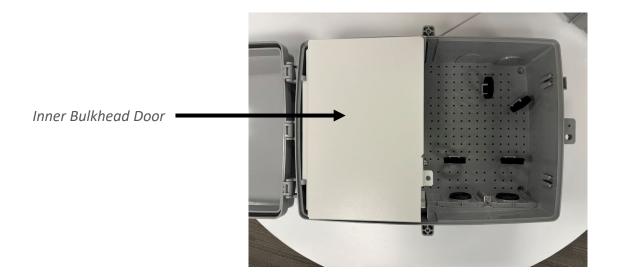

## **CFIT Inner Bulkhead Door Removal**

This document shows how to remove the inner bulkhead door from a CFIT.

In this document, the CFIT-Flex Standard is shown in all images. The CFIT-Flex Compact looks different, but the door removal procedure is the same.