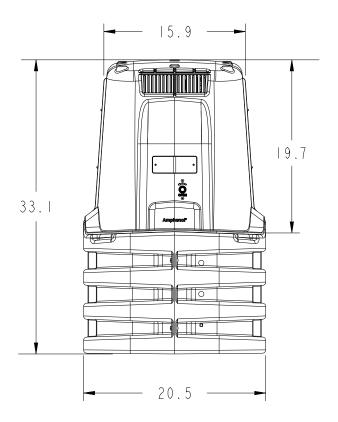

#### **DIMENSIONAL VIEWS**

#### All dimensions are in inches

## **Z08 Low Profile Pedestal**