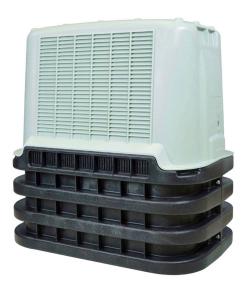

Zo8 is available in light green or dark green domes with a black base. The units feature a self-latching 7/16" hex head bolt. They come with a low profile upright and hanger bracket for easy attachment of active devices along with passive devices.

## **Z08 Low Profile Pedestal**