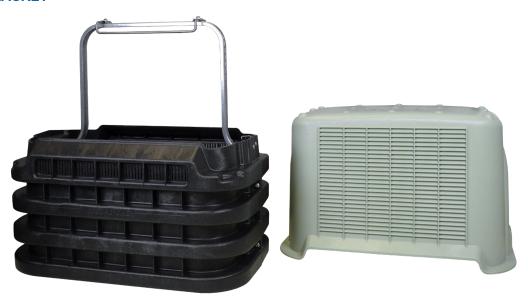

URES**

- BEAD/BABAA compliant product
- High-density engineered venting provides optimized heat dissipation for next generation amplifiers and devices
- Insect resistant vents prevent wasp & bee intrusion, protecting technicians accessing the enclosure
- Self-latching dome locking system reduces unlocked pedestals and unwanted access
- · Self-supporting base requires no additional mounting stake
- Molded-in ground line for consistent installations
- Corrosion resistant stainless-steel brackets and hardware for long service life

#### THERMAL PERFORMANCE





ACI conducts advanced thermal modeling during design and conducts actual device testing in Zo8 pedestals to validate passive heat dissipation to TIA 487-GR-CORE standard.



## **Z08 Low Profile Pedestal**

#### **INTERNAL BRACKET**



#### **DIMENSIONAL VIEWS**

#### All dimensions are in inches







### **Z08 Low Profile Pedestal**

#### **ORDERING INFORMATION**



Contact Charles Industries for additional available configurations and part numbers.



#### Charles Industries, LLC

An Amphenol Company 1450 American Lane, 20th Floor, Schaumburg, IL 60173



mktserv@charlesindustries.com



(847) 806-6300