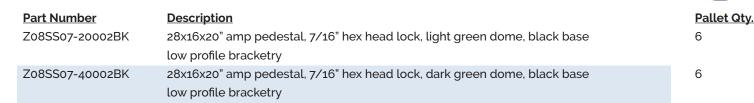

#### **ORDERING INFORMATION**

Contact Charles Industries for additional available configurations and part numbers.

Zo8 is available in light green or dark green domes with a black base. The units feature a self-latching 7/16" hex head bolt. They come with a low profile upright and hanger bracket for easy attachment of active devices along with passive devices.