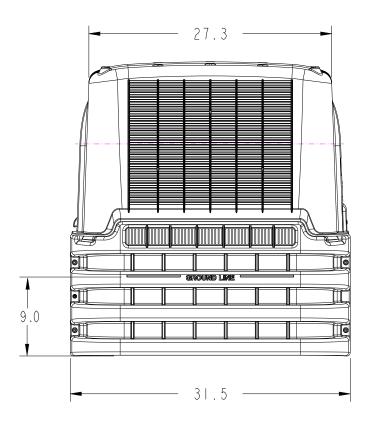

#### **DIMENSIONAL VIEWS**

#### All dimensions are in inches

### **Z08 Low Profile Pedestal**