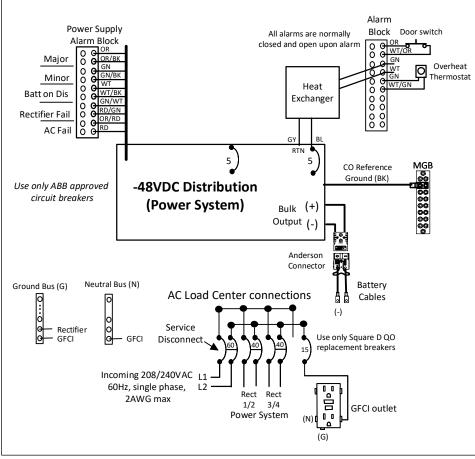

In order to prevent condensation prior to being placed in service, do not remove the desiccant until the CUBE is sealed and power is applied. A basic electrical diagram is shown in Figure 3.

Figure 3 Electrical Diagram