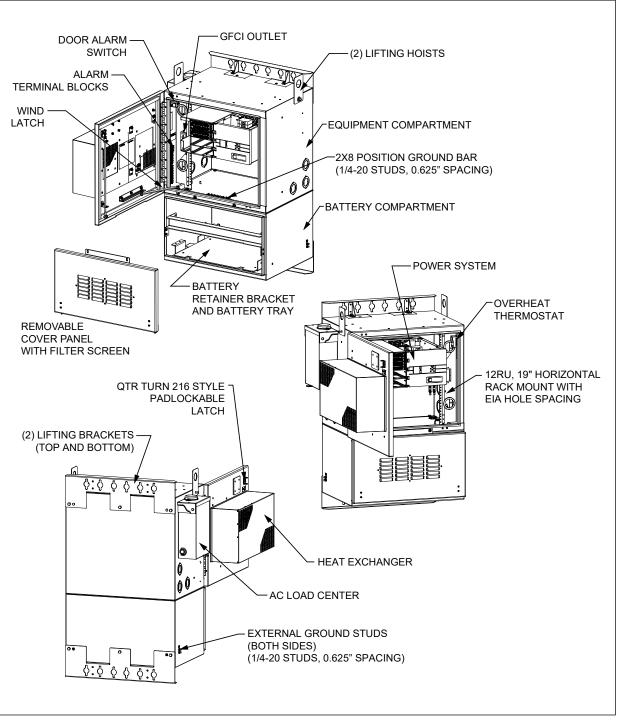

### 2. PRODUCT DESCRIPTION

The CUBE includes an 8-position AC load center and an ABB 48VDC power system. Figure 2 shows the main components of the CUBE.

#### Figure 2 CUBE Components