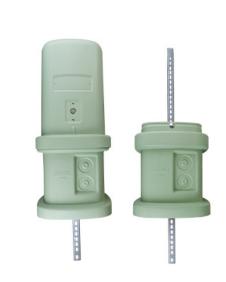

Amphenol Charles Industries' (ACI) Z01 vertical broadband pedestal provides mounting facilities and security for fiber terminals and passive RF components for Fiber-to-the-Home or coaxial-based access networks. The Z01 series have a small 9"x9" footprint with a low profile 15" dome which improves aesthetics and aids with approvals by local jurisdictions.

The pedestals are molded from a HDPE resin designed for outside plant environments, resisting impact, UV rays, and environmental degradation

Terminals and network access equipment can be attached directly to the slotted thru-hole provisions integrated into the equipment mounting stake. In addition, optional bracket kits provide increased mounting flexibility to meet customerspecific needs and applications. A swivel bracket is available specifically for ACI FSDC miniature 8 port fiber terminal. The bracket has swivel feature that allows for easy access to adding drop cables while keeping terminal installed in the Z01 pedestal.

#### **FEATURES**

- Small footprint low profile aids with municipality approvals
- Molded with UV-stabilized HDPE to provide impact resistance, color stability, and long life
- Self-latching dome locking system 7/16" hex head bolt reduces unlocked pedestals and unwanted access
- Molded-in ground line for consistent installations
- Temporary drop access
- A variety of bracket options to mount terminals and equipment