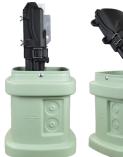

Amphenol Charles Industries' (ACI) Z01 vertical broadband pedestal provides mounting facilities and security for fiber terminals and passive RF components for Fiber-to-the-Home or coaxial-based access networks. The Z01 series have a small 9"x9" footprint with a low profile 15" dome which improves aesthetics and aids with approvals by local jurisdictions.

The pedestals are molded from a HDPE resin designed for outside plant environments, resisting impact, UV rays, and environmental degradation

Terminals and network access equipment can be attached directly to the slotted thru-hole provisions integrated into the equipment mounting stake. In addition, optional bracket kits provide increased mounting flexibility to meet customerspecific needs and applications. A swivel bracket is available specifically for ACI FSDC miniature 8 port fiber terminal. The bracket has swivel feature that allows for easy access to adding drop cables while keeping terminal installed in the Z01 pedestal.