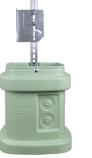

Amphenol Charles Industries' (ACI) Z01 vertical broadband pedestal provides mounting facilities and security for fiber terminals and passive RF components for Fiber-to-the-Home or coaxial-based access networks. The Z01 series have a small 9"x9" footprint with a low profile 15" dome which improves aesthetics and aids with approvals by local jurisdictions.

The pedestals are molded from a HDPE resin designed for outside plant environments, resisting impact, UV rays, and environmental degradation

Terminals and network access equipment can be attached directly to the slotted thru-hole provisions integrated into the equipment mounting stake. In addition, optional bracket kits provide increased mounting flexibility to meet customerspecific needs and applications. A swivel bracket is available specifically for ACI FSDC miniature 8 port fiber terminal. The bracket has swivel feature that allows for easy access to adding drop cables while keeping terminal installed in the Z01 pedestal.

#### **FEATURES**

- Small footprint low profile aids with municipality approvals
- Molded with UV-stabilized HDPE to provide impact resistance, color stability, and long life
- Self-latching dome locking system 7/16" hex head bolt reduces unlocked pedestals and unwanted access
- Molded-in ground line for consistent installations
- Temporary drop access
- A variety of bracket options to mount terminals and equipment