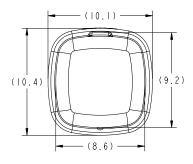

acket has swivel feature that allows for easy access to adding drop cables while keeping terminal installed in the Z01 pedestal.





### Z01 PEDESTAL

#### **FEATURES**

- Small footprint low profile aids with municipality approvals
- Molded with UV-stabilized HDPE to provide impact resistance, color stability, and long life
- Self-latching dome locking system 7/16" hex head bolt reduces unlocked pedestals and unwanted access
- Molded-in ground line for consistent installations
- Temporary drop access
- A variety of bracket options to mount terminals and equipment

### **BRACKET OPTIONS**



Bracketry

Code 000



Bracketrv

Code 016



Bracketry Codes E16 or F16



Bracketry Code 024



D-OSP221-C25

charlesindustries.com

# **Z01 Vertical Broadband Pedestal**

## **DIMENSIONAL VIEWS**





### **ORDERING INFORMATION**

| Part Number     | Description                                                                          | <u>Pallet Qty.</u> |
|-----------------|--------------------------------------------------------------------------------------|--------------------|
| Z01SS07-21000BK | 8x8x15 Vertical Pedestal, light green housing, equipment mounting stake              | 32                 |
| Z01SS07-21024BK | 8x8x15" Vertical Pedestal, light green housing, equipment mounting stake w/C-bracket | 32                 |
| Z01SS07-21016BK | 8x8x15" Vertical Pedestal, light green housing, equipment mounting stake w/FSDC-M    | 32                 |
|                 | swivel bracket                                                                       |