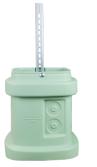

Amphenol Charles Industries' (ACI) Z01 vertical broadband pedestal provides mounting facilities and security for fiber terminals and passive RF components for Fiber-to-the-Home or coaxial-based access networks. The Z01 series have a small 9"x9" footprint with a low profile 15" dome which improves aesthetics and aids with approvals by local jurisdictions.

The pedestals are molded from a HDPE resin designed for outside plant environments, resisting impact, UV rays, and environmental degradation

Terminals and network access equipment can be attached directly to the slotted thru-hole provisions integrated into the equipment mounting stake. In addition, optional bracket kits provide increased mounting flexibility to meet customerspecific needs and applications. A swivel bracket is available specifically for ACI FSDC miniature 8 port fiber terminal. The bracket has swivel feature that allows for easy access to adding drop cables while keeping terminal installed in the Z01 pedestal.

#### **FEATURES**

- Small footprint low profile aids with municipality approvals
- Molded with UV-stabilized HDPE to provide impact resistance, color stability, and long life
- Self-latching dome locking system 7/16" hex head bolt reduces unlocked pedestals and unwanted access
- Molded-in ground line for consistent installations
- Temporary drop access
- A variety of bracket options to mount terminals and equipment