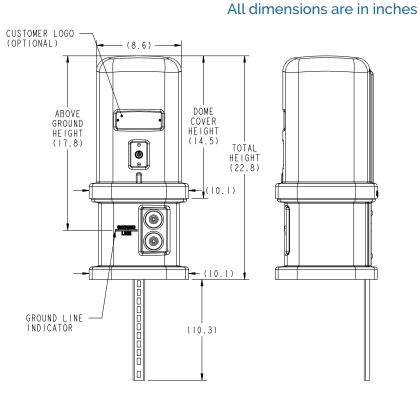

ket has swivel feature that allows for easy access to adding drop cables while keeping terminal installed in the Z01 pedestal.





### Z01 PEDESTAL

#### **FEATURES**

- Small footprint low profile aids with municipality approvals
- Molded with UV-stabilized HDPE to provide impact resistance, color stability, and long life
- Self-latching dome locking system 7/16" hex head bolt reduces unlocked pedestals and unwanted access
- Molded-in ground line for consistent installations
- Temporary drop access
- A variety of bracket options to mount terminals and equipment

### **BRACKET OPTIONS**



Bracketry

Code 000



Bracketrv

Code 016



Bracketry Codes E16 or F16



Bracketry Code 024



D-OSP221-C25

charlesindustries.com

# **Z01 Vertical Broadband Pedestal**

## **DIMENSIONAL VIEWS**





### **ORDERING INFORMATION**

| Part Number     | Description                                                                          | <u>Pallet Qty.</u> |
|-----------------|--------------------------------------------------------------------------------------|--------------------|
| Z01SS07-21000BK | 8x8x15 Vertical Pedestal, light green housing, equipment mounting stake              | 32                 |
| Z01SS07-21024BK | 8x8x15" Vertical Pedestal, light green housing, equipment mounting stake w/C-bracket | 32                 |
| Z01SS07-21016BK | 8x8x15" Vertical Pedestal, light green housing, equipment mounting stake w/FSDC-M    | 32                 |
|                 | swivel bracket                                                                       |                    |