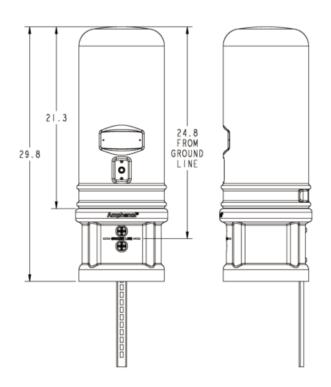

All dimensions given in inches.

The R02 pedestal has a round profile dome which is self-latching for reduced chance of being left unlocked. The depth of the dome provides sufficient clearance to support the bend radius of fiber drops exiting a fiber terminal or coax drop cables exiting the RF directional tap. The overall dome height provides ample space for stacked interconnected directional taps with splitters and directional coupler housings in a single pedestal. These pedestals are molded from a polyethylene resin specifically designed for outside plant environments, resisting impact, ultraviolet and environmental degradation.