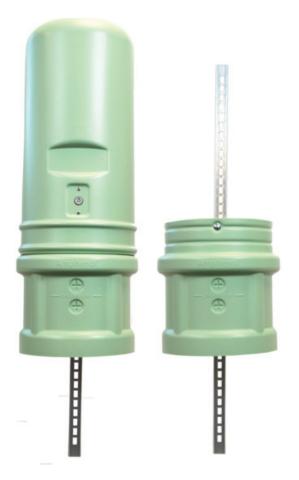

# R02 Round Profile Non-Louvered Vertical Broadband Pedestal

## Buried Distribution Pedestal Suitable for Directional Taps, Line Splitters and Fiber Terminals

Charles Industries' R02 Round Profile Non-Louvered Vertical Pedestal provides mounting facilities and security for fiber taps and RF passive components used in today's Fiber-to-the-Home or coaxial based access networks. The pedestal is engineered for installation with the included galvanized equipment mounting stake. Various access networking equipment can be affixed directly to the slotted thru-hole provisions integrated into the equipment mounting stake.

The R02 pedestal has a round profile dome which is self-latching for reduced chance of being left unlocked. The depth of the dome provides sufficient clearance to support the bend radius of fiber drops exiting a fiber terminal or coax drop cables exiting the RF directional tap. The overall dome height provides ample space for stacked interconnected directional taps with splitters and directional coupler housings in a single pedestal. These pedestals are molded from a polyethylene resin specifically designed for outside plant environments, resisting impact, ultraviolet and environmental degradation.

### **Product Features**

- Molded of polyethylene (PE) with ultraviolet U/V inhibitors to provide impact resistance, color stability and long-life
- · Standard housing color is light green, other colors are special order
- Self-latching, dome locking system reduces unlocked pedestals and unwanted access
- Hex-head locking bolt for use with standard 7/16" CAN or terminal wrench
- · Galvanized equipment mounting stake
- · Molded-in ground line for consistent installations
- · Temporary drop access feature