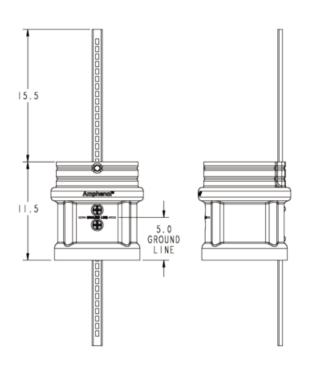

and directional coupler housings in a single pedestal. These pedestals are molded from a polyethylene resin specifically designed for outside plant environments, resisting impact, ultraviolet and environmental degradation.



### **Product Features**

- Molded of polyethylene (PE) with ultraviolet U/V inhibitors to provide impact resistance, color stability and long-life
- · Standard housing color is light green, other colors are special order
- Self-latching, dome locking system reduces unlocked pedestals and unwanted access
- Hex-head locking bolt for use with standard 7/16" CAN or terminal wrench
- · Galvanized equipment mounting stake
- · Molded-in ground line for consistent installations
- · Temporary drop access feature



All dimensions given in inches.



#### INTERNAL BRACKET





## **Ordering Information**

| Charles Part #  | Description                                                  |
|-----------------|--------------------------------------------------------------|
| R02SS07-21000BK | Hex-head lock, light green housing, equipment mounting stake |

Please call Charles Industries at 847-806-6300 to inquire about availability of custom equipment mounting brackets and nameplate options.



INNOVATIVE ENCLOSED SOLUTIONS

An Amphenol Company

## Dependable Solutions, Superior Support

- Field-proven and unequaled 24-hour technical support
- Individualized application consultation
- Superior quality (ISO 9001/TL 9000 registered)

#### Visit our website at http://www.charlesindustries.com

Charles Industries, LLC An Amphenol Company

**Voice:** (847) 806-6300 **Fax