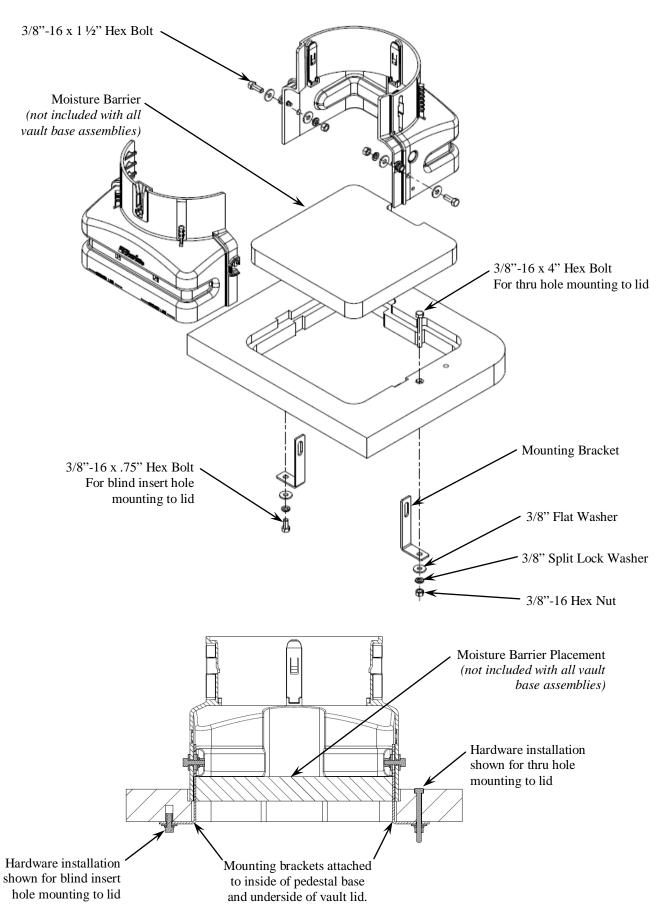

- 216 Tool
- 3/8" socket wrench with 3/8" socket or a 3/8" open end wrench

Note: Failure to follow this procedure could result in the kit not performing properly.

| Step | Action                                                                                                                                                                                                                                                                                                                                                                                                  |
|------|---------------------------------------------------------------------------------------------------------------------------------------------------------------------------------------------------------------------------------------------------------------------------------------------------------------------------------------------------------------------------------------------------------|
| 1.   | Remove the hardware components from the plastic bag and inventory its content. There should be two (2) mounting brackets, two (2) 3/8"-16 x 4" hex bolts, two (2) 3/8"-16 x 1.5" hex bolts, two (2) 3/8"-16 x .75" hex bolts, four (4) 3/8"-16 hex nuts, eight (8) 3/8" flat washers, four (4) 3/8" split lock washers. If missing hardware, call Charles Industries Technical Support at 800-607-8500. |
|      | Included separately: One (1) foam moisture barrier.  *Moisture barrier not included with all vault base assemblies.                                                                                                                                                                                                                                                                                     |
| 2.   | Using the figure below, attach the base to the vault lid making sure to tighten the nuts securely.                                                                                                                                                                                                                                                                                                      |
| 3.   | Install the foam moisture barrier.                                                                                                                                                                                                                                                                                                                                                                      |
| 4.   | Install the dome onto the base, making sure the lock is engaged.                                                                                                                                                                                                                                                                                                                                        |