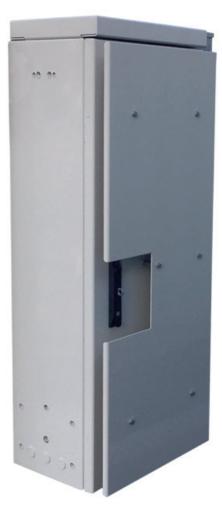

## Charles Universal Broadband Enclosures (CUBE) MP 4016 Enclosure

CUBE-MP4016

OG-OSP059-G18

**CUBE-MP4016 Field Installation** 

(shown with customer installed equipment, not included)

The CUBE-MP4016 Enclosure was designed to mount to utility poles or onto the side of a utility box, serving as a multi-purpose outdoor enclosure for various electronic components and equipment in fiber optic or copper networks. It consists of a single sealed compartment constructed of .125 welded aluminum. Six mounting studs on the inside rear wall may be used to install a customer-supplied aluminum mesh or plywood backplane. Security includes a 3 point latch with 216-style padlockable swing handle, and a door alarm switch. The front door can be held open hands free with a wind latch for convenient service by a technician. Two lifting/ mounting brackets at the top and bottom of the cabinet facilitate quick installation.