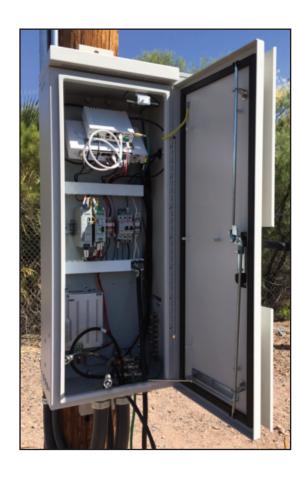

## Charles Universal Broadband Enclosures (CUBE) MP 4016 Enclosure

CUBE-MP4016

OG-OSP059-G18

**CUBE-MP4016 Field Installation** 

(shown with customer installed equipment, not included)

The CUBE-MP4016 Enclosure was designed to mount to utility poles or onto the side of a utility box, serving as a multi-purpose outdoor enclosure for various electronic components and equipment in fiber optic or copper networks. It consists of a single sealed compartment constructed of .125 welded aluminum. Six mounting studs on the inside rear wall may be used to install a customer-supplied aluminum mesh or plywood backplane. Security includes a 3 point latch with 216-style padlockable swing handle, and a door alarm switch. The front door can be held open hands free with a wind latch for convenient service by a technician. Two lifting/ mounting brackets at the top and bottom of the cabinet facilitate quick installation.