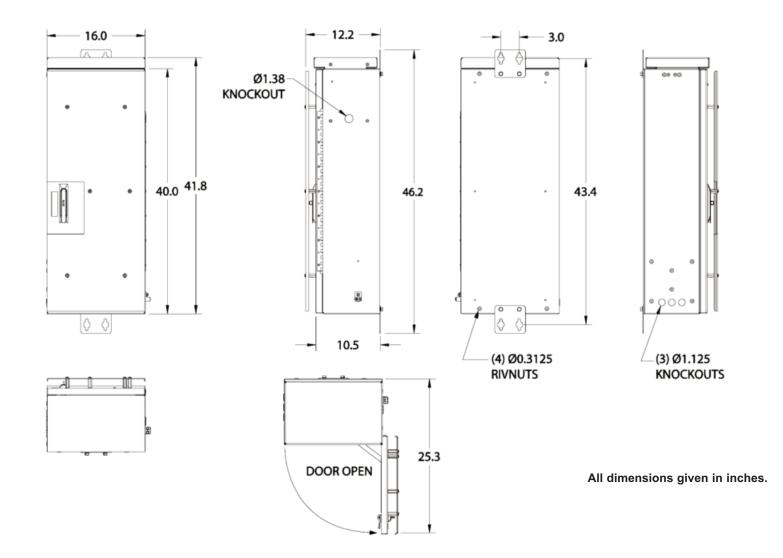

| Charles Part #  | Dimensions<br>(HxWxD)     | Mounting<br>Backboard                                                                        | Additional Features                                                                                                                                                                                                                                                          |
|-----------------|---------------------------|----------------------------------------------------------------------------------------------|------------------------------------------------------------------------------------------------------------------------------------------------------------------------------------------------------------------------------------------------------------------------------|
| CUBE-MP4016FSXX | 40"x16"x10"               | No<br>Backboard<br>(mounting<br>studs<br>provided for<br>customer-<br>supplied<br>backboard) | 2x8 ground bar, earth ground,<br>(9) 3/4" & (1) 1.375" trade<br>knockouts (sides and bottom) /<br>Neoprene/EPDM gasket on<br>back wall and right wall<br>knockouts, top panel solar<br>shield and standoff-style sun<br>shield on front door, classic<br>texture gray finish |
| 96-SOLARSHLDTOP | Solar Shield - Top Panel  |                                                                                              |                                                                                                                                                                                                                                                                              |
| 96-SOLARSTANDOF | Solar Shield - Front Door |                                                                                              |                                                                                                                                                                                                                                                                              |